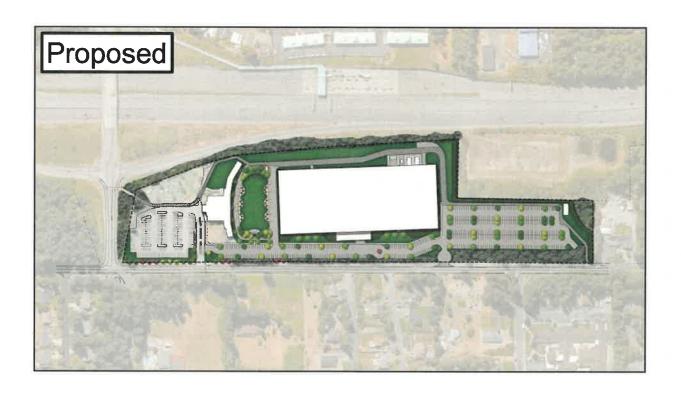

### Background/Analysis

The Board of Commissioners approved staff to enter into a purchase and sale agreement for the Performance Golf property in December of 2018. As part of the arrangement, the district has until September 13, 2019, to complete a due diligence process to determine if the property is suitable for intended use, that the planned improvements are permitted, and the cost of the project will be within PenMet Parks means to complete. The District hired a consultant team led by Snodgrass Freeman Associates, an architect firm, to support the due diligence effort.

The Interim Executive Director and the constant team will provide an update on the current status of the due diligence process. The following are the significant areas to be presented:

- 1. Project introduction
- 2. Site vetting
- 3. General field layout
- 4. Due diligence
- 5. Cost and financing
- 6. Decision points and next steps