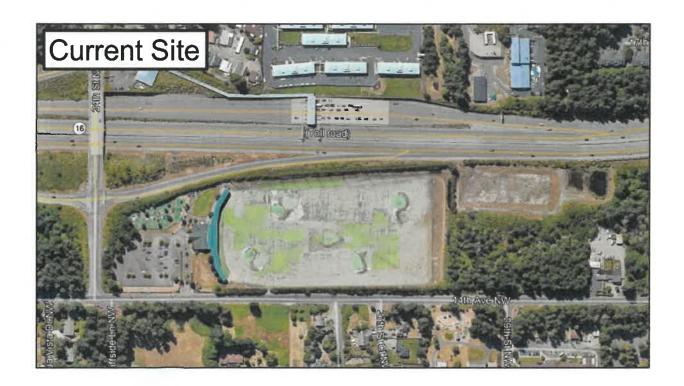

### Background/Analysis

The Board of Commissioners approved staff to enter into a purchase and sale agreement for the Performance Golf property in December of 2018. As part of the arrangement, the district has until September 13, 2019, to complete a due diligence process to determine if the property is suitable for intended use, that the planned improvements are permitted, and the cost of the project will be within PenMet Parks means to complete. The District hired a consultant team led by Snodgrass Freeman Associates, an architect firm, to support the due diligence effort.

The Interim Executive Director and the constant team will provide an update on the current status of the due diligence process. The following are the significant areas to be presented:

- 1. Project introduction
- 2. Site vetting
- 3. General field layout
- 4. Due diligence
- 5. Cost and financing
- 6. Decision points and next steps