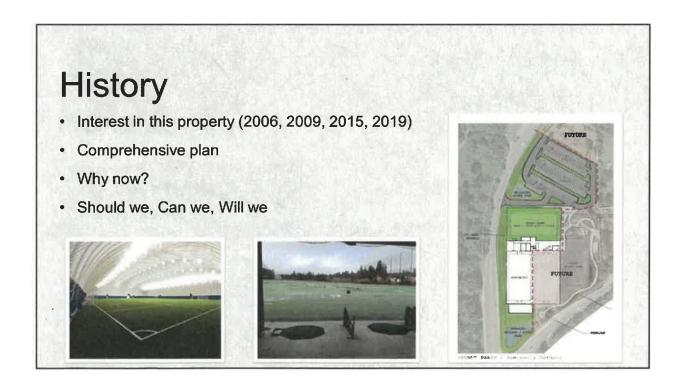

### Background/Analysis

The Board of Commissioners approved staff to enter into a purchase and sale agreement for the Performance Golf property in December of 2018. As part of the arrangement, the district has until September 13, 2019, to complete a due diligence process to determine if the property is suitable for intended use, that the planned improvements are permitted, and the cost of the project will be within PenMet Parks means to complete. The District hired a consultant team led by Snodgrass Freeman Associates, an architect firm, to support the due diligence effort.

The Interim Executive Director and the constant team will provide an update on the current status of the due diligence process. The following are the significant areas to be presented:

- 1. Project introduction
- 2. Site vetting
- 3. General field layout
- 4. Due diligence
- 5. Cost and financing
- 6. Decision points and next steps